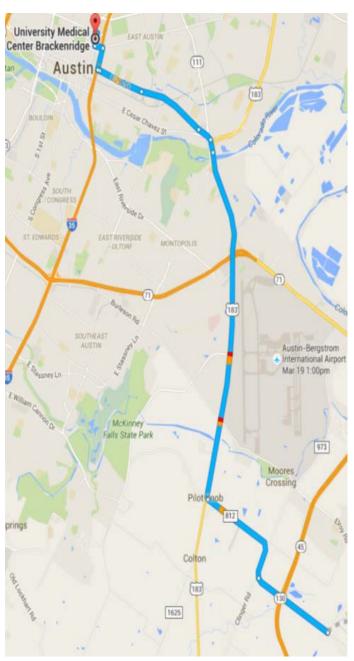

## Circuit of the Americas

9201 Circuit of the Americas Boulevard, Austin, TX 78617

1. Head southwest on Circuit of the Americas Blvd toward FM812
A Restricted usage road

Continue on FM812. Take US-183 N and E 7th St to E 15th St in Austin

2. Turn right onto FM812

Slight right onto FM812/FM973 N

① Continue to follow FM812

4. Turn right onto US-183 N

1 5. Continue straight onto Airport Blvd

1 6. Use the left 2 lanes to take the 7th St exit

1 7. Continue onto E 7th St

8. Continue straight to stay on E 7th St

1 9. Continue straight to stay on E 7th St

10. Use any lane to turn right onto N Interstate 35 Frontage Rd

11. Use the left 2 lanes to turn left onto E 12th St

12. Turn right onto Red River St

13. Use the right 2 lanes to turn right onto E 15th St